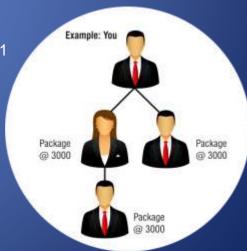

#### **Mega Sales Matching Bonus**

` 1000 MSB is provided on every matching sales of Wellness Package. A maximum of ` 5000 per sales closing can be earned as MSB.

Eligibility: For the first matching bonus their must be sales of packages on either 2:1 or 1:2 ratio then after the matching bonus shall be given on 1:1 ratio.

#### **Carry Forward Sales**

All unmatched sales will be carried forward to give you Mega Sales Matching Bonus in next sales closing.

And the pair will be matched on 1:1 (+1 basis) Example: To match 5 pairs, the system will take 6 signups from one group and 5 from another group.