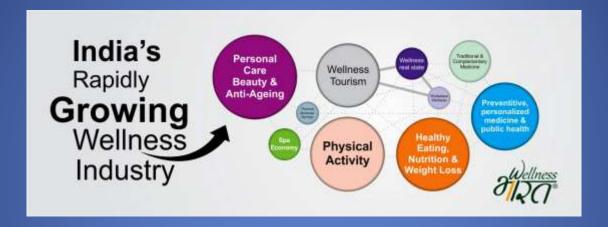

CONTRACTOR IN

The wellness industry in India is experiencing rapid growth, valued at approximately Rupees 3.5 Lakh Crores and projected to reach Rupees Five Lakh Crores soon. This growth is driven by the increasing awareness of the importance of a healthy lifestyle and supported by government initiatives like Ayushman Bharat. Traditional practices such as Ayurveda, yoga, and meditation are popular and contribute to the industry's growth, creating employment opportunities, attracting foreign investment, and driving overall economic development.