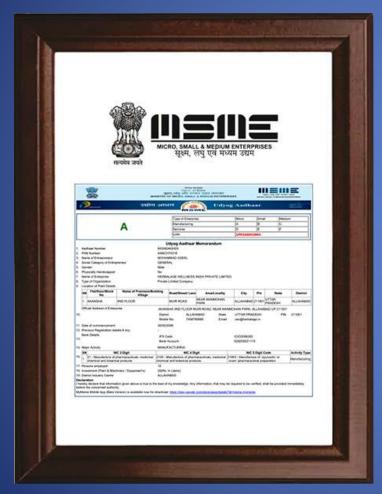

ISO Certificate No.: QM-27629

HALAL Certificate No.: HL-21630 SOCIETY: Herbalage Foundation Registration No.: AL-28682

Herbalage Wellness India Private Limited MSME Registration No.: UP03A0042864

FDA: Food and Drug Administration Certificate No.: UQ-27793