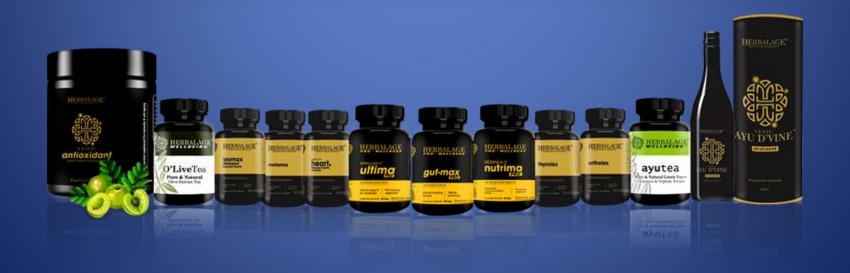

# How to JOIN?

Introducing the Herbalage Mega Detox Package: Ayu Tea and O'Live Tea combined. Ayu Tea supports liver, kidney, prostate, and lymphatic system detoxification. O'Live Tea aids cardiovascular health and weight management. Experience rejuvenation, improved organ function, and enhanced vitality with this comprehensive detox solution.

Introducing Herbalage Ayu Tea: Detoxify and rejuvenate your vital organs with this unique herbal blend. Packed with powerful ingredients like green tea, grape seed extract, cinnamon, tulsi, lemon, ginger, and more, Ayu Tea supports liver, kidney, and lymphatic prostate. system detoxification. Experience improved organ function, effective weight management, and enhanced overall well-being as this synergistic blend helps burn fat, eliminate toxins, and boost metabolic function. Start your detox journey today and enjoy renewed vitality and wellness with Herbalage Ayu Tea.

**Discover Herbalage O'Live Tea:** effervescent tablet that supports cardiovascular health. aids weight management, and harnesses the power of high-density olive leaf extracts. With its convenient and user-friendly tablet form, O'Live Tea is an excellent choice for those seeking overall health maintenance without drastic lifestyle changes. Experience the benefits of healthy blood pressure, optimal and cholesterol levels, improved cardiovascular function. Enhance your heart health and manage your weight naturally with this unique and effective product.

#### **MEGA DETOX COMBO CHART**

| Cost | Packages | Contents                   | MRP (₹)<br>4536 |  |
|------|----------|----------------------------|-----------------|--|
| 3360 | MDC #1   | Ayu Tea-2 and O'Live Tea-1 |                 |  |
| 3360 | MDC #2   | Ayu Tea-1 and O'Live Tea-2 | 4536            |  |

### **NEW WELL-BEING PACKAGE COMBO CHART**

| Cost               | Packages                   | Contents                                                         | MRP (₹) |  |
|--------------------|----------------------------|------------------------------------------------------------------|---------|--|
| ge                 | Nutrition Combo #1         | Nutrition Combo #1 Ayu Tea-1, O'Live Tea-1 + Vedic Antioxidant-1 |         |  |
|                    | Energy Combo               | Ayu Tea-1, O'Live Tea-1 + Ultima Pro-1                           | 4524    |  |
| <u> </u>           | Nutrition Combo #2         | Ayu Tea-1, O'Live Tea-1 + Nutrima Pro-1                          | 4524    |  |
| ₹ 3999 Per Package | Relaxant Combo             | Ayu Tea-1, O'Live Tea-1 + Vedic Ayu D'Vine-1                     | 4032    |  |
|                    | Gut Management Combo       | Ayu Tea-1, O'Live Tea-1 + Gut Max Pro-1                          | 4536    |  |
|                    | De-Stress Combo            | Ayu Tea-1, O'Live Tea-1, Meta Max-1 + Black Cat. 1               | 4446    |  |
|                    | Heart Support Combo        | Ayu Tea-1, O'Live Tea-1 + Garlic X <sup>3</sup> -1               | 4032    |  |
|                    | Arthritis Management Combo | Ayu Tea-1, O'Live Tea-1 + Artholax-1                             | 4536    |  |
|                    | Thyroid Support Combo      | Ayu Tea-1, O'Live Tea-1 + Thyrolax-1                             | 4032    |  |
|                    | Women Support Combo        | Ayu Tea-1, O'Live Tea-1 + Womax-1                                | 4536    |  |