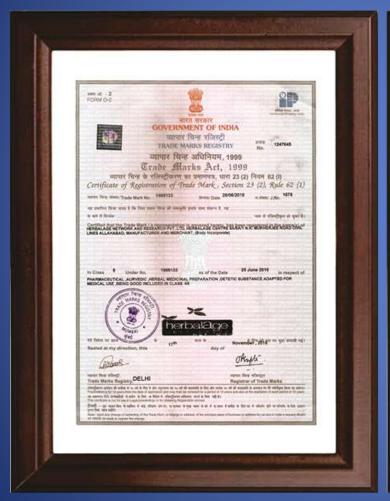

## "Credentials"

Herbalage Wellness India Private Limited Trade Mark Registration No.: 1247645 ROC Certificate Corporate Identification Number (CIN): U24233UP2006PTC031918

Drug manufacturing License granted by the licensing authority of AYUSH (MP Govt.)
Manufacturing License No.: 25E/14/351